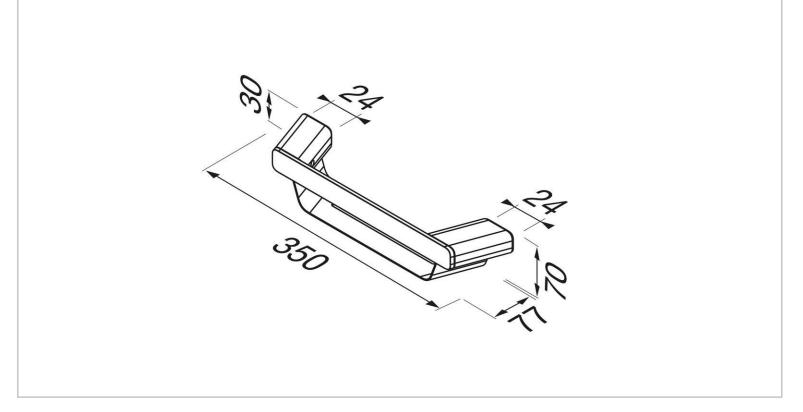

## geesa.

| Brand :<br>Name :                              | Geesa, Netherlands<br>Shift Black – Shower basket 35 cm    |
|------------------------------------------------|------------------------------------------------------------|
| Item Code :                                    | 9914-06                                                    |
| Designer :<br>Color / Finish :<br>Dimensions : | Geesa<br>Black<br>Overall (LxWxH in cm)<br>35 x 7.7 x 7 cm |

## Product info:

- Finishing: Powder Coating
- Material: Brass; Stainless steel
- Mounting type: Screws
- Mounting set included: Yes
- Center to center distance (mm): 24
- Weight limit (kg): 10
- Easy to keep clean as water does not collect in the basket
- Adequate space for storing shower essentials.